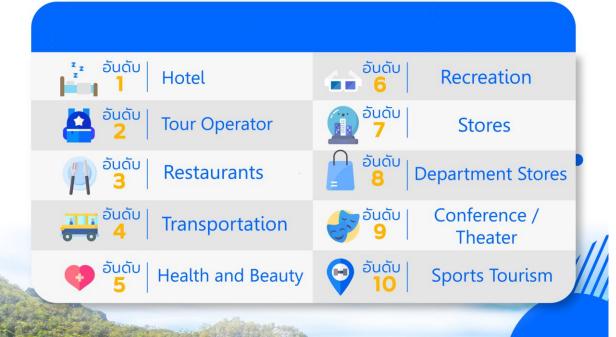

# AMZING THAILAND SAFETY AND HEALTH ADMINISTRATION (SHA)

#### www.tourismthailand.org/thailandsha

Information as of 11 September 2020

qualified

11,887 598,419 1,860,440 6,632

registered

5,117