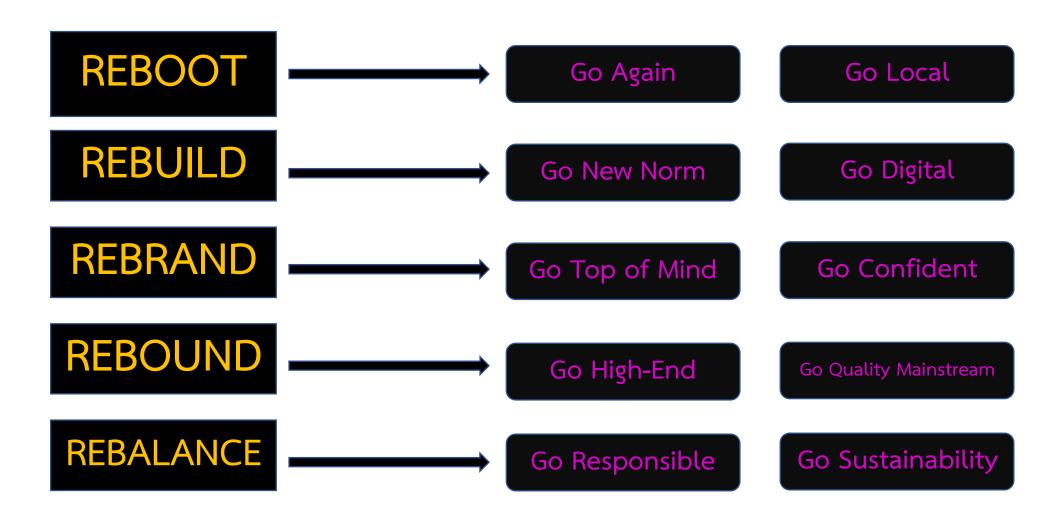

# **REBOOT**

#### **GO AGAIN**

✓ make them travel more and more ex. During weekdays

#### **GO LOCAL**

✓ to develop and promote tourism for local economy.

# REBUILD

### **GO NEW NORM**

- ✓ Build sustainable tourism from the root
- ✓ Help business owner and stakeholders
- ✓ Increase people's skills (adapt to new normal)

#### **GO DIGITAL**

- ✓ Build up good information system that enhance "safety"
- ✓ Build trust among tourists on "safety"
- ✓ Educate modern marketing (new normal) to business owners

## REBRAND

## GO TOP OF MIND

- ✓ Being center of information for tourists
- ✓ Make Thailand the top choice when it comes to travel decision making.

#### **GO CONFIDENT**

- ✓ Build up strong "Amazing Thailand" brand
- ✓ Tourists are happy travelling to Thailand and go back safely

# REBOUND

## **GO HIGH-END**

✓ Focus on niche market ex. Health and Wellness group

## GO QUALITY MAINSTREAM

✓ Focus on the growing market, especially the higher spending per trip group of tourists.

# REBALANCE

### **GO RESPONSIBLE**

✓ Protect natural resources

#### **GO SUSTAINABILITY**

- ✓ Don't rely on one market
- ✓ Balance between local economy, cultural and society, and natural resources