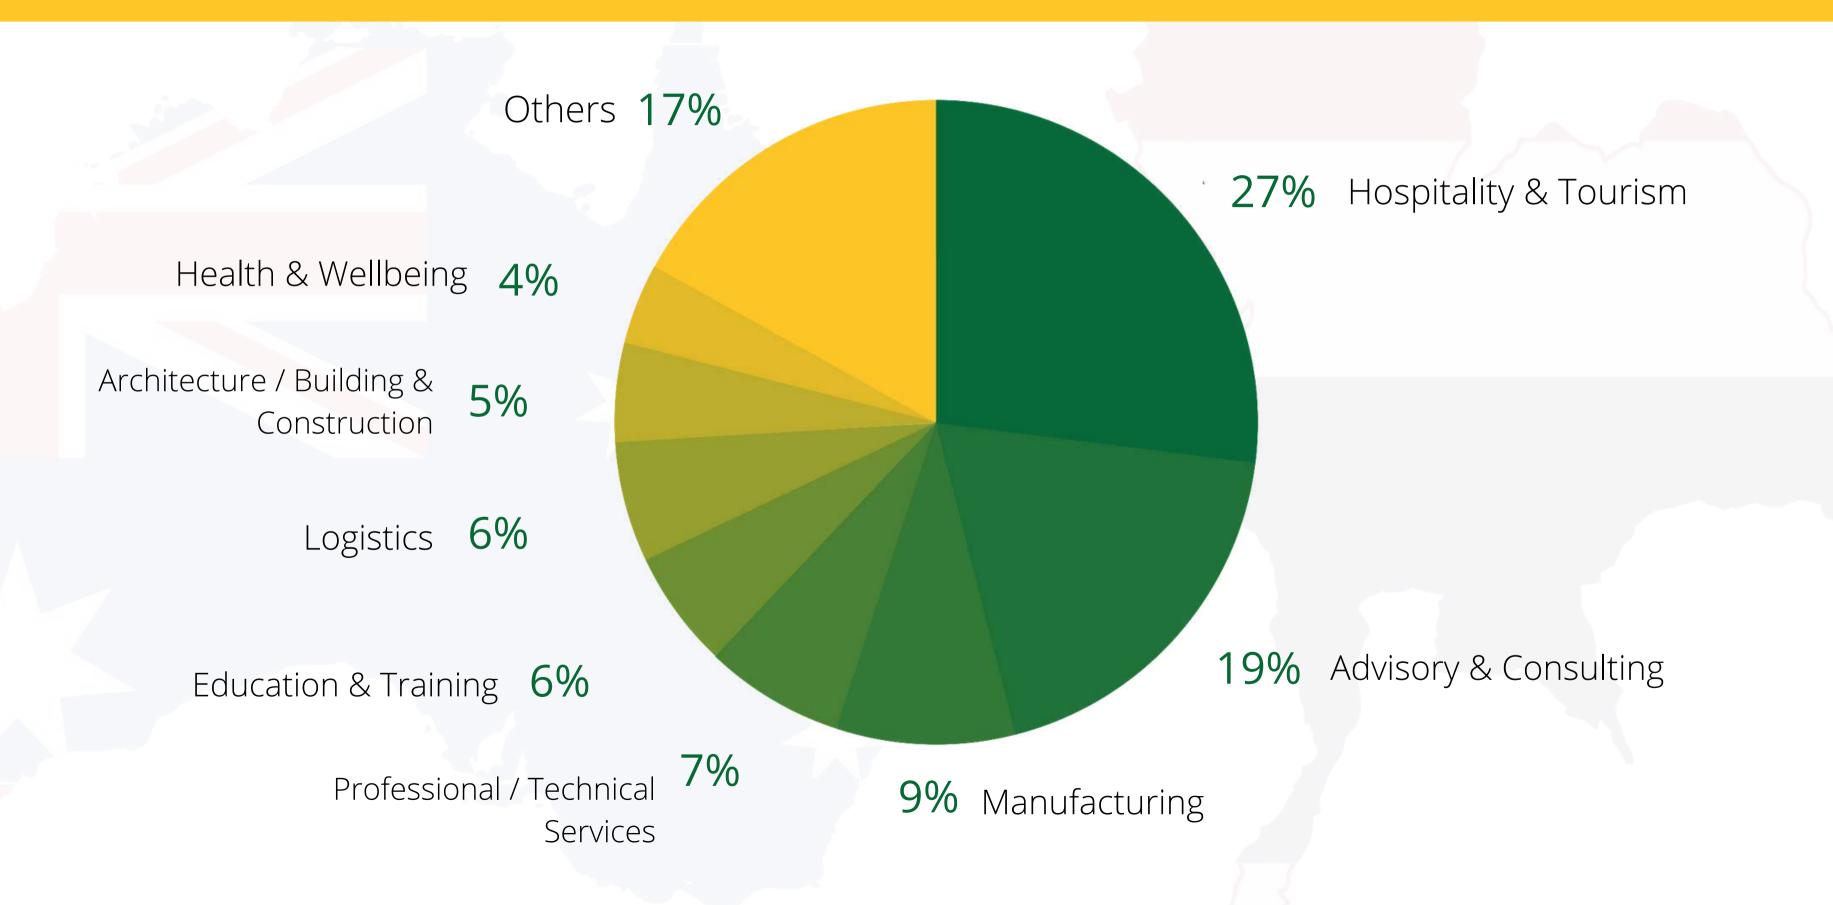

#### **OUR MEMBER INDUSTRIES**

**Over 400+ AustCham Members** 

3
AustCham means
COMMUNITY