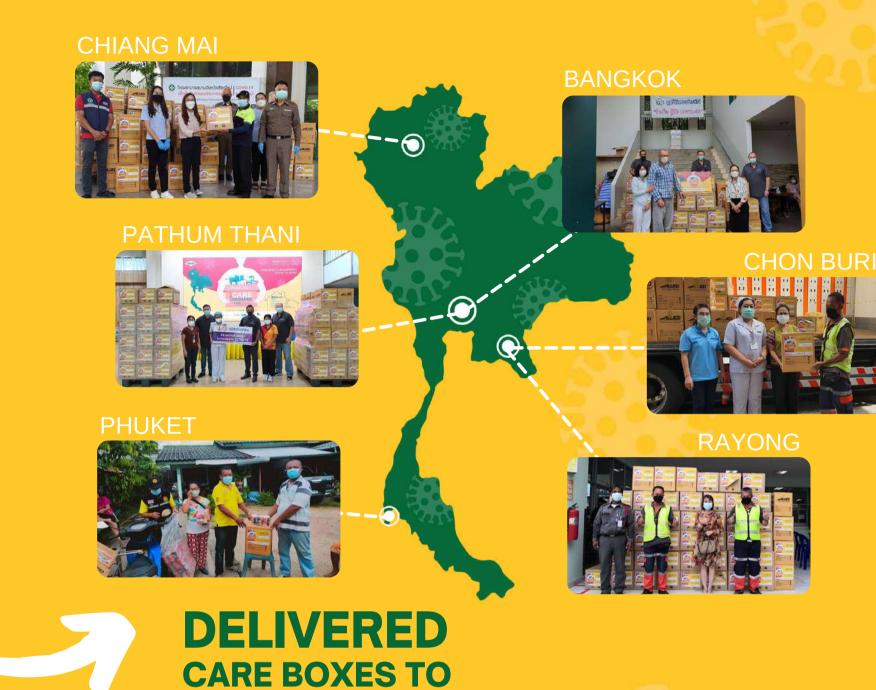

## CSR programs throughout Thailand

### WE PACKED TOGETHER

6 HUBS

CARE
PACKAGE

1,000 THB/BOX\*
(1,400THB VALUE)

600 1,200 Almost there 3,000 Almost there

2.9M THB **CSR Programs** 

QANTAS